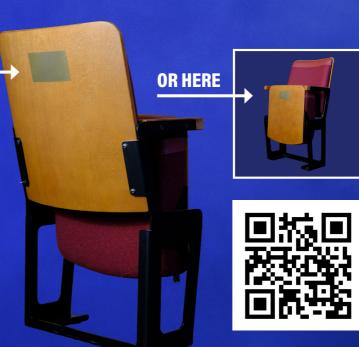

## **YOUR NAME HERE**

To reserve your seats online, for a donation of \$1,500\* scan the QR code or visit courttheatre.org.nz/take-your-seat

\*Flexible payment options available

TAKE YOUR SEAT is a great way join the act and show your support for our new home and the artists who inspire you. A tax-deductible donation of \$1,500 per seat to celebrate your love of theatre. In consideration of your generosity, a personalised bespoke plaque with your inscription will be affixed to your Court Theatre seats.\*